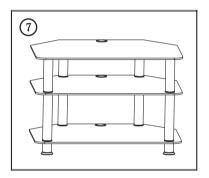

Fig ⑥.Install the Foot support (D).

Fig ⑦. Turnover the whole cabinet and finish the whole installation.

-2-